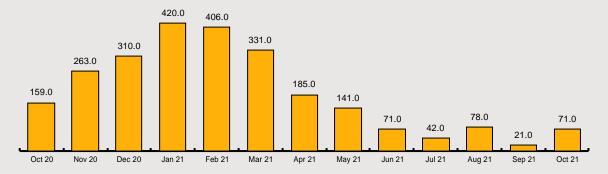

## **MY LAST 13 MONTHS GAS USE**

(In m³)

\* HST Registration Number: 105205140 RT0001

- Enbridge Gas charges are to be paid by the Due Date, which is considered to be twenty days after the Bill Date, or within such other time period as set out in the Service Contract. A late payment charge will be applied on any amount not received by the Due Date, which is the twentieth (20th) day following the Bill Date. Interest will be charged at the rate of 1.50% per month (effective annual rate 19.56% per annum or 0.04896% compounded daily rate) until receipt of all of the unpaid Enbridge Gas charges, including all applicable federal and provincial taxes.