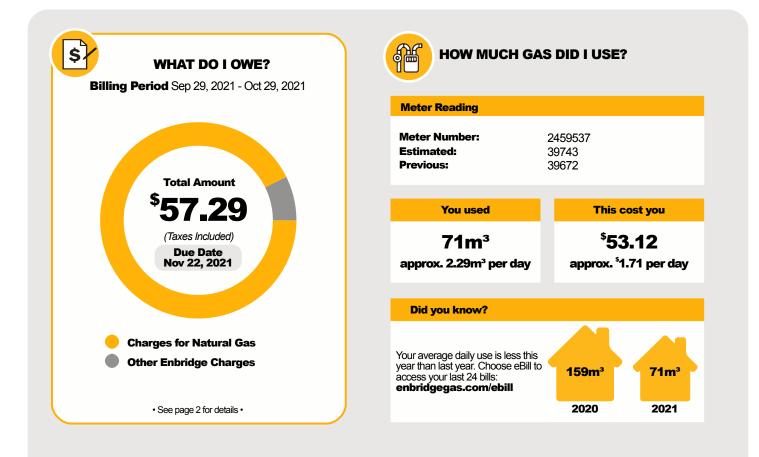

# WHAT AM I PAYING FOR? Billing Period Sep 29, 2021 - Oct 29, 2021 Balance from Previous Bill \$32.39 Payment Received [Oct 13, 2021] \$32.39<sup>CR</sup> Balance Forward \$0.00 Charges for Natural Gas \$53.12 Other Enbridge Charges \$4.17

### Sep 29, 2021 - Oct 29, 2021

**Total Amount Due** 

| Total Charges for Natural Gas | \$53.12              |
|-------------------------------|----------------------|
| HST*                          | \$6.11               |
| Charges for Natural Gas       | \$47.01              |
| Cost Adjustment               | \$1.34 <sup>cR</sup> |
| Gas Supply Charge             | \$10.47              |
| Federal Carbon Charge         | \$5.56               |
| Transportation to Enbridge    | \$2.93               |
| Delivery to You               | \$7.56               |
| Customer Charge               | \$21.83              |

# NATURAL GAS SUPPLY

١

| Your gas supply rate                       | 14.9222¢/m³  |
|--------------------------------------------|--------------|
| Gas cost adjustment<br>Oct 01/21-Sep 30/22 | - 1.6354¢/m³ |
| Total effective gas supply rate            | 13.2868¢/m³  |