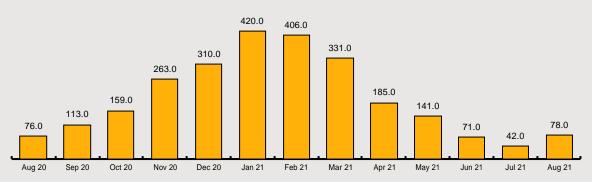

# **MY LAST 13 MONTHS GAS USE**

(In m³)

<sup>\*</sup> HST Registration Number: 105205140 RT0001

<sup>-</sup> Enbridge Gas charges are to be paid by the Due Date, which is considered to be twenty days after the Bill Date, or within such other time period as set out in the Service Contract. A late payment charge will be applied on any amount not received by the Due Date, which is the twentieth (20th) day following the Bill Date. Interest will be charged at the rate of 1.50% per month (effective annual rate 19.56% per annum or 0.04896% compounded daily rate) until receipt of all of the unpaid Enbridge Gas charges, including all applicable federal and provincial taxes.