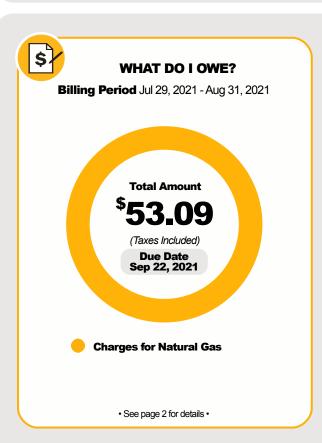

## **WHAT AM I PAYING FOR?**

**Billing Period** Jul 29, 2021 - Aug 31, 2021

Balance from Previous Bill \$40.10

Payment Received [Aug 12, 2021] \$40.10<sup>CR</sup>

Balance Forward \$0.00

Charges for Natural Gas \$53.09

Total Amount Due \$53.09