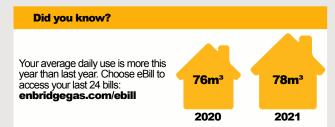

#### **Meter Reading**

 Meter Number:
 2459537

 Estimated:
 39651

 Previous:
 39573

**78m**<sup>3</sup> approx. 2.29m³ per day

You used

\$53.09

This cost you